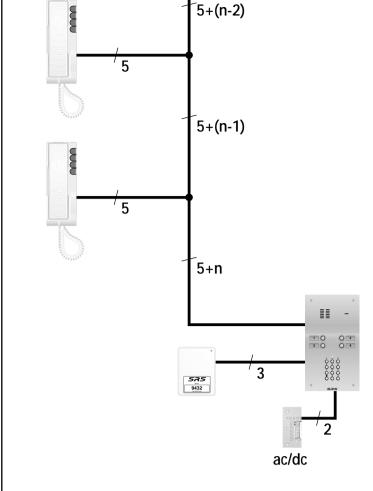

### /04 275 1D nΗ 1E 4.8.04 Drawing Reference Audio Diagram Handsets Entrances with keypad

Two entrance audio door entry system - calling n telephone(s)

### Cable Requirements

Make connections as per diagram in order to avoid interference. CW1308 telephone cable is suitable for distances up to 200 metres. For longer cable runs you should increase the dimensions of the cores according to the ch

## Telephone

You may call up to 3 telephones simultaneously. Alternative telephones are AN0002, AN7320, AN7577.