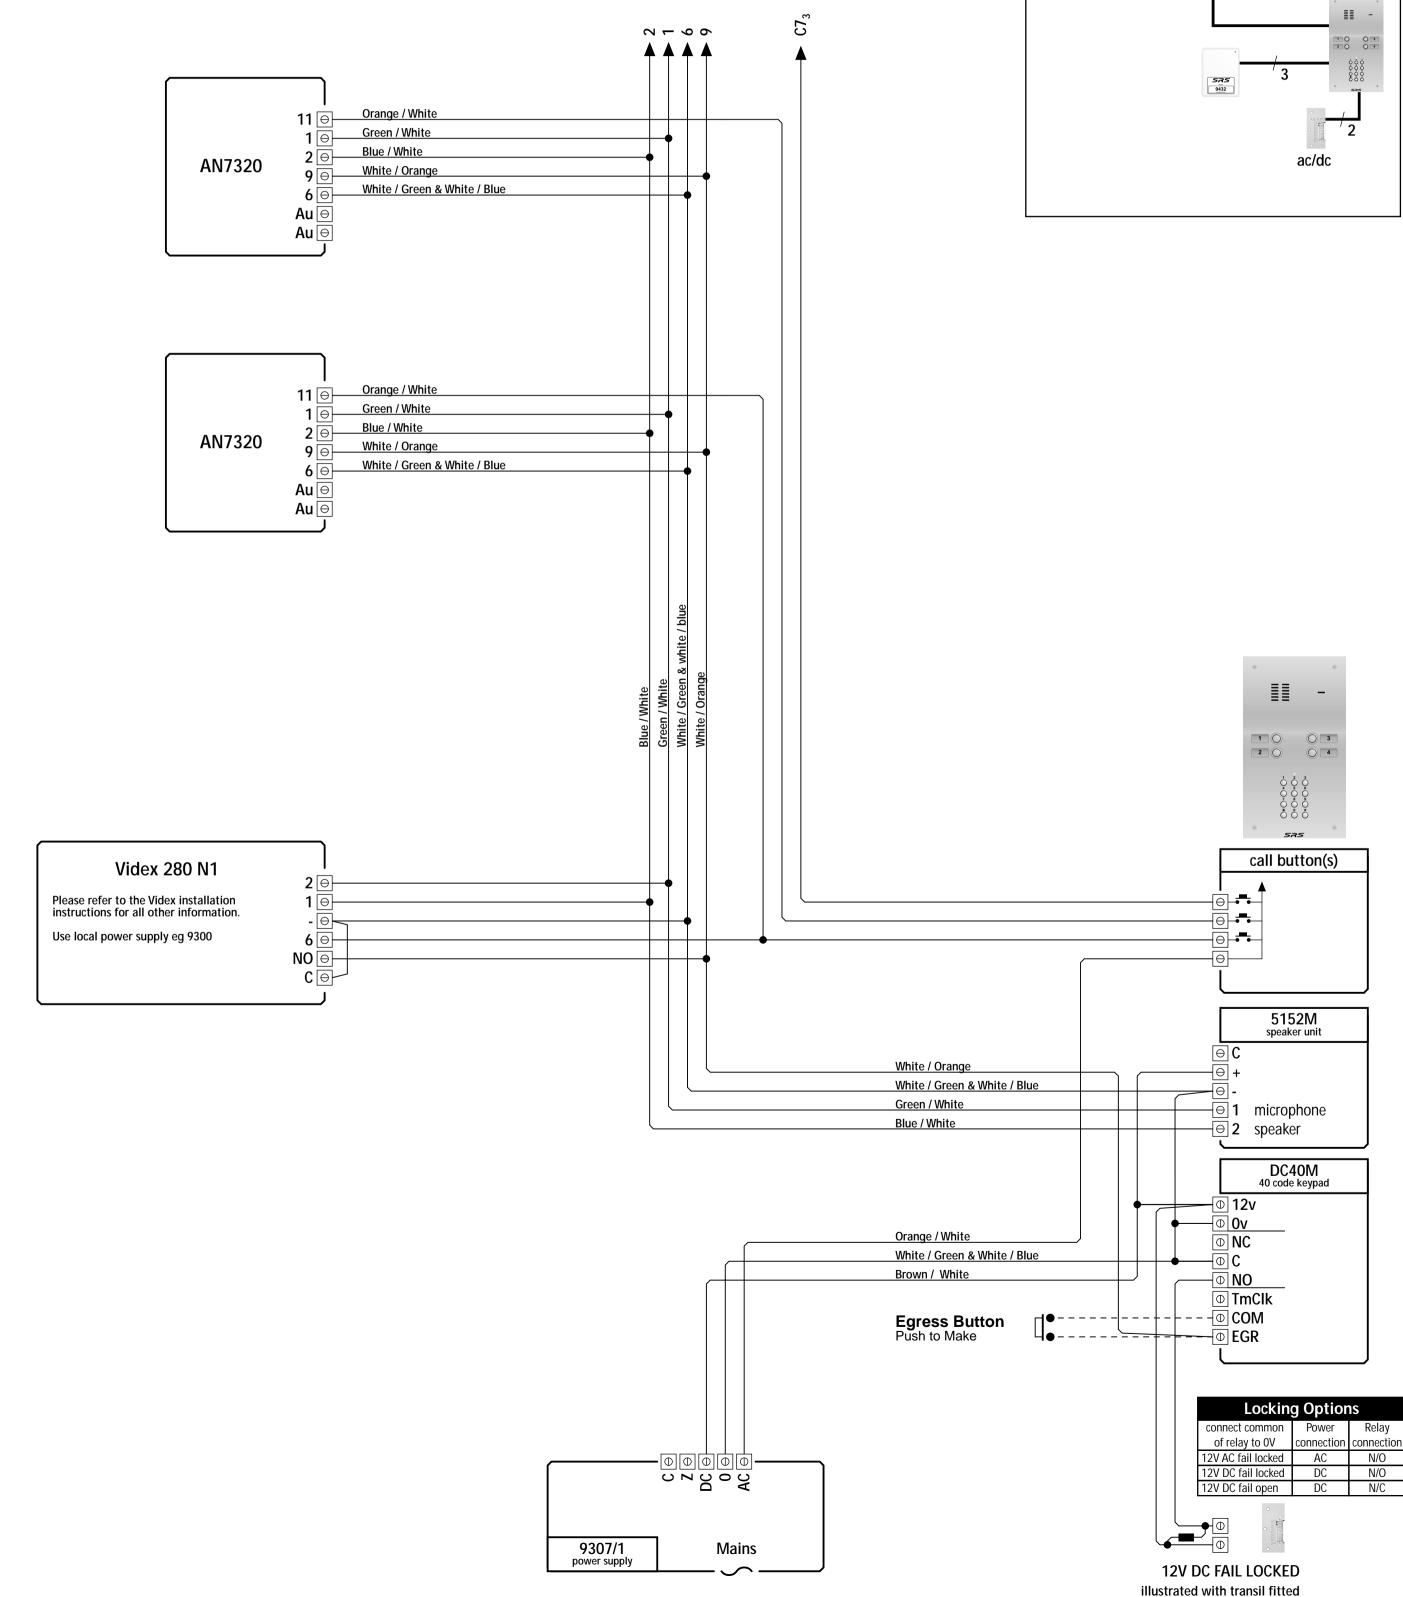

### Cable Requirements

Make connections as per diagram in order to avoid interference. CW1308 telephone cable is suitable for distances up to 200 metres. For longer cable runs you should increase the dimensions of the cores according to the ch

| of the cores accordi | ng to the chart. |
|----------------------|------------------|
|                      |                  |

| Trm                       | Wire<br>Function                                                     | 200                             | metres<br>300                   |
|---------------------------|----------------------------------------------------------------------|---------------------------------|---------------------------------|
| 1<br>2<br>6<br>9<br>C7    | Loudspeaker<br>Microphone<br>Common -ve<br>Lock release<br>Call tone | 0.5<br>0.5<br>0.8<br>0.5<br>0.5 | 0.8<br>0.8<br>1.0<br>0.8<br>0.8 |
| Diamator of conductors mm |                                                                      |                                 |                                 |

### Please Note

Please make connections as shown in the diagram. TWO wires for terminal 6 of the telephone. White / Green & White / Blue are shown. This is intentional and should be followed for best results.

Locking Note The lock time is set by the keypad. Always fit the Tranzil (lock suppressor) supplied. You may connect fail open or fail locked locking without the need for aditional relays.

## Telephone

You may call up to 3 telephones simultaneously. Alternative telephones are AN0002, AN7320, AN7577.

## Spare button

One push button is available for other functions (eg. opening a second lock) marked Au/Au. This is a push to make momentary switch.

### Keypad

The programmable keypad is built into the panel. The lock operating time is set by the timer in the keypad.

### Trade Button

Connect 'TRADE' button the same as 'Egress Button'. Add 5200 time clock in series if required.

Date